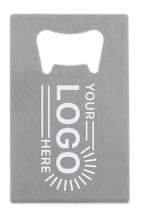

## **Credit Card Bottle Opener**

/lin. 200\*

High-grade stainless steel, shaped to fit in your wallet.

Item 1923