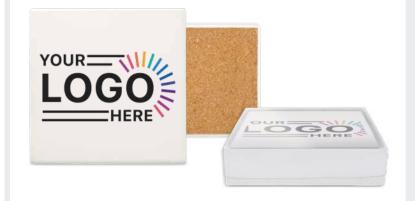

# **Square Absorbing Stone Coaster**

Single (1) - Min. 200\* Gift Set (4) - Min. 50\*

Full color imprints brighten up the work space.

Item 1924