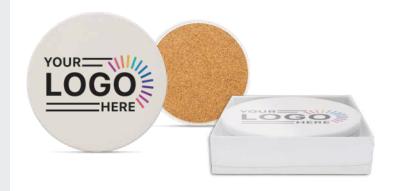

## **Round Absorbing Stone Coaster**

Single (1) - Min. 200\* Gift Set (4)- Min. 50\*

Large, full color imprint to thank employees or welcome them back to work.

Item 2532