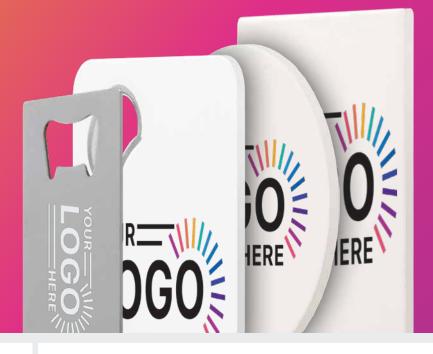

## **Credit Card Bottle Opener**

/lin. 200\*

High-grade stainless steel, shaped to fit in your wallet.

Item 1923

# **Square Absorbing Stone Coaster**

Single (1) - Min. 200\* Gift Set (4) - Min. 50\*

Full color imprints brighten up the work space.

Item 1924

## **Round Absorbing Stone Coaster**

Single (1) - Min. 200\* Gift Set (4)- Min. 50\*

Large, full color imprint to thank employees or welcome them back to work.

Item 2532