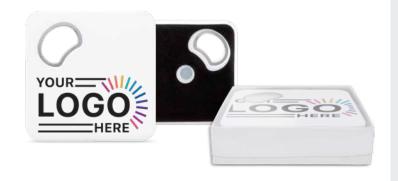

# **Magnetic Bottle Opener Coaster**

Single (1) - Min. 200\* Gift Set (4) - Min. 50\*

The magnetic back keeps your brand in plain sight and at top of mind.